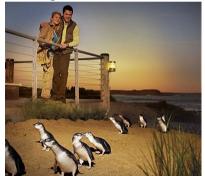

# DAY 3 THE PENGUIN PARADE + PENGUINS PLUS TOUR (GL384)

(BREAKFAST)

(Daily Departure: 1315-2330Hrs)

Penguin Parade, Meeting Wallabies and Kangaroos, Visit Koala Conservation Centre, Wetlands, Phillip Island Nature Park with Penguin Plus Premium Viewing area, MP4 audio tour and serve with complimentary drink.