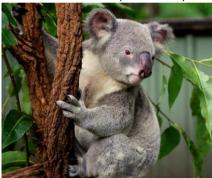

# DAY 3 THE PENGUIN PARADE + PENGUINS PLUS TOUR (GL384)

(BREAKFAST)

(Daily Departure: 1315-2330Hrs)

Penguin Parade, Meeting Wallabies and Kangaroos, Visit Koala Conservation Centre, Wetlands, Phillip Island Nature Park with Penguin Plus Premium Viewing area, MP4 audio tour and serve with complimentary drink.