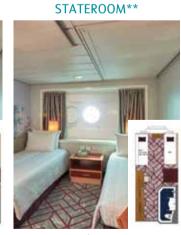

BALCONY STATEROOM

From 18sq.m | Max Occupancy 4 | Deck 9/10/11 2 Single Beds\* + 1 Double Sofa Bed

OCEANVIEW STATEROOM

PORTHOLE

From 8-20 sq.m | Max Occupancy 2-4 | Deck 4/5/6/11 1 Double Bed/ 2 Single beds\* + 1 Pullman bed + 1 Single Sofa Bed INTERIOR STATEROOM

From 12sq.m | Max Occupancy 3 | Deck 4/5/6/8/9/10/11 1 Queen-size Bed + 1 Single Sofa Bed / 2 Single Beds + 1 Single Pullman Bed + 1 Single Sofa Bed

#### \*Convertible to one Queen-size Bed upon request. #Images are for reference only.

 $\ast\ast$  This stateroom type available only on sailings after 27 Mar 2020.

From 13sq.m | Max Occupancy 2-4

Deck 4/5/6/8/9/10/11