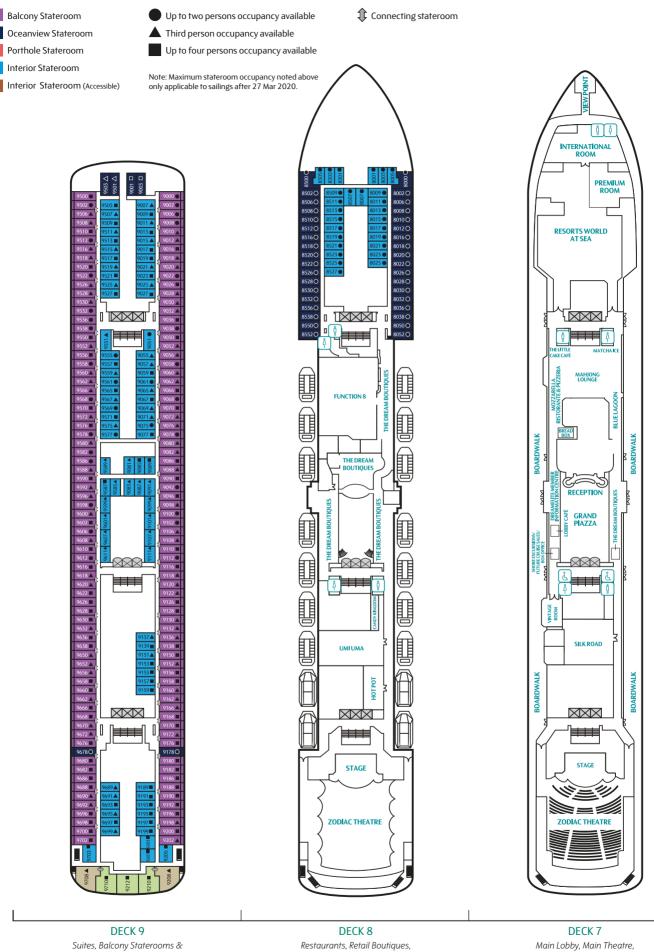

### **Explorer Dream Deck Plans**

CATEGORIES

DECK 13 Sports Facilities, Restaurant and Bar DECK 12 Water Activities, Spa, Gym, Salon, Lounge, Esc EXPERIENCE LAB, The Zone DECK 11 The Palace, Suites, Balcony Staterooms, Porthole & Interior Staterooms DECK 10 The Palace, Genting Club, Suites, Balcony Staterooms & Interior Staterooms

Oceanview & Interior Staterooms

Interior Staterooms

Restaurants and Cafés

# **Explore More Facilities**

Silk Road Traditional dim sum and Cantonese cuisine

Umi Uma Sushi & Teppanyaki Signature Japanese dishes

The Little Cake Café Decadent cakes and artisanal chocolates

Matcha Ice Hottest dessert crazes from Japan and the rest of Asia

The Zone Multipurpose lounge featuring game consoles

Spa Private treatment rooms, reflexology lounge and saunas

Blue Lagoon 24/7 hawker food featuring Asian and International classics

The Dream Boutiques International duty-free shopping

| RETAIL              | Deck |
|---------------------|------|
| Photo Corner        | 12   |
| The Dream Boutiques | 8&7  |
| Candy Kingdom       | 8    |

| OTHER SERVICES                   | Deck |
|----------------------------------|------|
| Function 8 – Multi-purpose Venue | 8    |
| Reception                        | 7    |
| Shore Excursions/                | 7    |
| Future Cruise Sales/Box Office   |      |
| Vintage Room                     | 7    |
| Clinic                           | 4    |