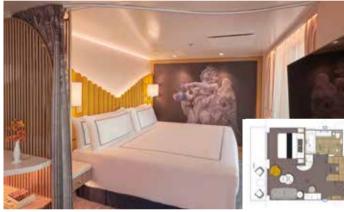

#### PALACE PENTHOUSE

From 50sq.m | Max Occupancy 3 | Deck 9/10 1 King-size Bed + 1 Single Sofa Bed

PALACE SUITE

37sq.m | Max Occupancy 4 | Deck 10/11 1 King-size Bed + 1 Double Sofa Bed

From 21sq.m | Max Occupancy 4 | Deck 9/10 1 King-size Bed + 1 Double Sofa Bed

BALCONY STATEROOM

From 18sq.m | Max Occupancy 4 | Deck 9/10/11 2 Single Beds\* + 1 Double Sofa Bed

OCEANVIEW STATEROOM

PORTHOLE

From 8-20 sq.m | Max Occupancy 2-4 | Deck 4/5/6/11 1 Double Bed/ 2 Single beds\* + 1 Pullman bed + 1 Single Sofa Bed INTERIOR STATEROOM