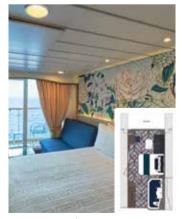

BALCONY STATEROOM

From 18sq.m | Max Occupancy 4 | Deck 9/10/11 2 Single Beds\* + 1 Double Sofa Bed

OCEANVIEW STATEROOM

PORTHOLE

From 8-20 sq.m | Max Occupancy 2-4 | Deck 4/5/6/11 1 Double Bed/ 2 Single beds\* + 1 Pullman bed + 1 Single Sofa Bed INTERIOR STATEROOM

From 12sq.m | Max Occupancy 3 | Deck 4/5/6/8/9/10/11 1 Queen-size Bed + 1 Single Sofa Bed / 2 Single Beds + 1 Single Pullman Bed + 1 Single Sofa Bed