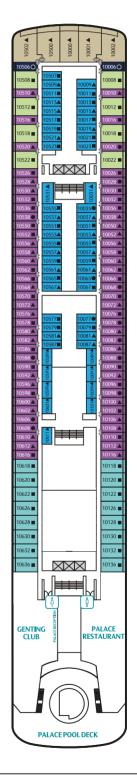

### **Explorer Dream Deck Plans**

CATEGORIES

DECK 13 Sports Facilities, Restaurant and Bar DECK 12 Water Activities, Spa, Gym, Salon, Lounge, Esc EXPERIENCE LAB, The Zone DECK 11 The Palace, Suites, Balcony Staterooms, Porthole & Interior Staterooms DECK 10 The Palace, Genting Club, Suites, Balcony Staterooms & Interior Staterooms

| THE PALACE             | Deck |
|------------------------|------|
| Palace Pool & Sun Deck | 10   |
| Palace Restaurant      | 10   |
| Palace Reception       | 10   |

| <b>TEENAGERS &amp; CHILDREN</b> | Deck |
|---------------------------------|------|
| Little Dreamers Club            | 13   |
| The Zone                        | 12   |

| GENTING CLUB | Deck |
|--------------|------|
| Club         | 10   |

| ENTERTAINMENT        | Deck |
|----------------------|------|
| Esc EXPERIENCE LAB   | 12   |
| Resorts World At Sea | 7    |
| International Room   | 7    |
| Premium Room         | 7    |
| Zodiac Theatre       | 7    |
| Mahjong Lounge       | 7    |

### Staterooms

PALACE VILLA

Approx 85sq.m | Max Occupancy 4 | Deck 11 1 King-size Bed + 1 Double Sofa Bed

PALACE DELUXE SUITE

#### PALACE PENTHOUSE

From 50sq.m | Max Occupancy 3 | Deck 9/10 1 King-size Bed + 1 Single Sofa Bed

PALACE SUITE

37sq.m | Max Occupancy 4 | Deck 10/11 1 King-size Bed + 1 Double Sofa Bed

From 21sq.m | Max Occupancy 4 | Deck 9/10 1 King-size Bed + 1 Double Sofa Bed