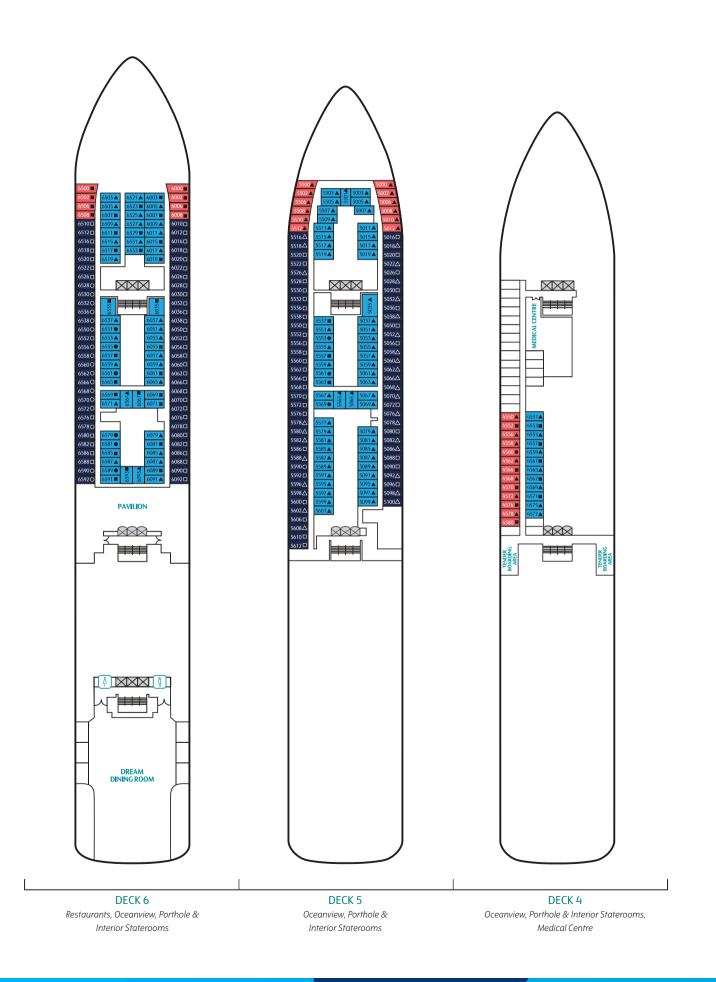

### **Explorer Dream Deck Plans**

CATEGORIES

DECK 13 Sports Facilities, Restaurant and Bar DECK 12 Water Activities, Spa, Gym, Salon, Lounge, Esc EXPERIENCE LAB, The Zone DECK 11 The Palace, Suites, Balcony Staterooms, Porthole & Interior Staterooms DECK 10 The Palace, Genting Club, Suites, Balcony Staterooms & Interior Staterooms

Oceanview & Interior Staterooms

Interior Staterooms

Restaurants and Cafés