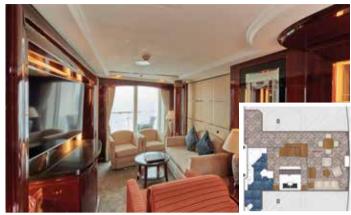

### Staterooms

PALACE VILLA

Approx 85sq.m | Max Occupancy 4 | Deck 11 1 King-size Bed + 1 Double Sofa Bed

PALACE DELUXE SUITE

#### PALACE PENTHOUSE

From 50sq.m | Max Occupancy 3 | Deck 9/10 1 King-size Bed + 1 Single Sofa Bed

PALACE SUITE

37sq.m | Max Occupancy 4 | Deck 10/11 1 King-size Bed + 1 Double Sofa Bed

From 21sq.m | Max Occupancy 4 | Deck 9/10 1 King-size Bed + 1 Double Sofa Bed