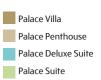

### Staterooms

PALACE VILLA

Approx 85sq.m | Max Occupancy 4 | Deck 11 1 King-size Bed + 1 Double Sofa Bed

PALACE DELUXE SUITE

#### PALACE PENTHOUSE

From 50sq.m | Max Occupancy 3 | Deck 9/10 1 King-size Bed + 1 Single Sofa Bed

PALACE SUITE

37sq.m | Max Occupancy 4 | Deck 10/11 1 King-size Bed + 1 Double Sofa Bed

From 21sq.m | Max Occupancy 4 | Deck 9/10 1 King-size Bed + 1 Double Sofa Bed