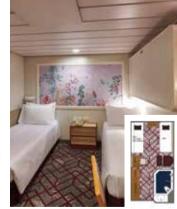

BALCONY STATEROOM

From 18sq.m | Max Occupancy 4 | Deck 9/10/11 2 Single Beds\* + 1 Double Sofa Bed

OCEANVIEW STATEROOM

PORTHOLE

From 8-20 sq.m | Max Occupancy 2-4 | Deck 4/5/6/11 1 Double Bed/ 2 Single beds\* + 1 Pullman bed + 1 Single Sofa Bed INTERIOR STATEROOM

From 12sq.m | Max Occupancy 3 | Deck 4/5/6/8/9/10/11 1 Queen-size Bed + 1 Single Sofa Bed / 2 Single Beds + 1 Single Pullman Bed + 1 Single Sofa Bed

#### \*Convertible to one Queen-size Bed upon request. #Images are for reference only.

 $\ast\ast$  This stateroom type available only on sailings after 27 Mar 2020.

From 13sq.m | Max Occupancy 2-4

Deck 4/5/6/8/9/10/11