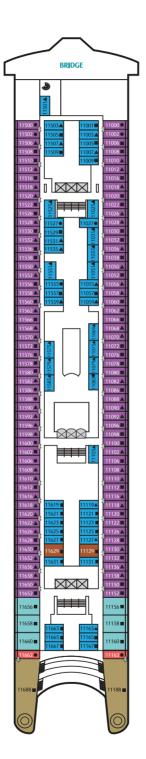

### **Explorer Dream Deck Plans**

CATEGORIES

DECK 13 Sports Facilities, Restaurant and Bar DECK 12 Water Activities, Spa, Gym, Salon, Lounge, Esc EXPERIENCE LAB, The Zone DECK 11 The Palace, Suites, Balcony Staterooms, Porthole & Interior Staterooms DECK 10 The Palace, Genting Club, Suites, Balcony Staterooms & Interior Staterooms

BALCONY STATEROOM

From 18sq.m | Max Occupancy 4 | Deck 9/10/11 2 Single Beds\* + 1 Double Sofa Bed

OCEANVIEW STATEROOM

PORTHOLE

From 8-20 sq.m | Max Occupancy 2-4 | Deck 4/5/6/11 1 Double Bed/ 2 Single beds\* + 1 Pullman bed + 1 Single Sofa Bed INTERIOR STATEROOM

From 12sq.m | Max Occupancy 3 | Deck 4/5/6/8/9/10/11 1 Queen-size Bed + 1 Single Sofa Bed / 2 Single Beds + 1 Single Pullman Bed + 1 Single Sofa Bed