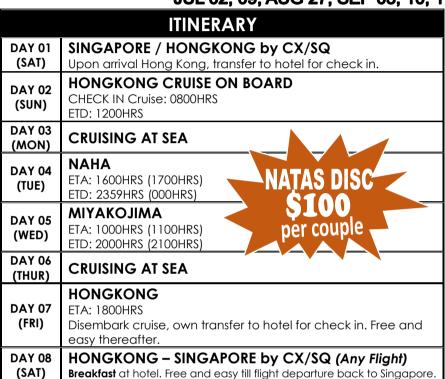

## 8D HONGKONG - OKINAWA Fly Cruise

SINGAPORE

Tour Departure: Every SATURDAY

Cruising Sailing date : (ALL DEP SUNDAY)
APR 02, 09, 16, 23, 30, MAY 07, 14, 21, 28, JUN 04, 11, 18
JUL 02, 09, AUG 27, SEP 03, 10, 17, 24, OCT 08