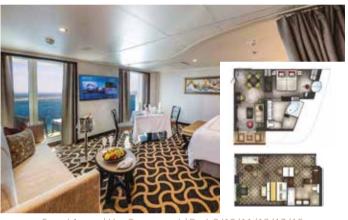

#### **BALCONY DELUXE STATEROOM**

Max Occupancy 3 – 4 Deck 8/9/10/11/12/13/15 1 Queen-size Bed +1 Single Sofa Bed/ 1 Double Sofa Bed/ 1 Single Sofa Bed + 1 Ceiling Pullman Bed

From 22 sq.m

From 20 sq.m

Max Occupancy 3 – 4

**BALCONY** 

**STATEROOM** 

Deck 8/9/10/11/12/13/15 1 Queen-size Bed +1 Single Sofa Bed/ 1 Single Sofa Bed + 1 Ceiling Pullman Bed