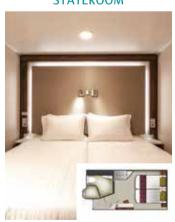

#### PALACE DELUXE SUITE

From 41 sq.m | Max Occupancy 4 | Deck 9/10/11/12/13/15 1 Queen-size Bed + 1 Double Sofa Bed

#### **PALACE SUITE**

From 37 sq.m Max Occupancy 4 | Deck 13/15/16/17 1 Queen-size Bed + 1 Double Sofa Bed