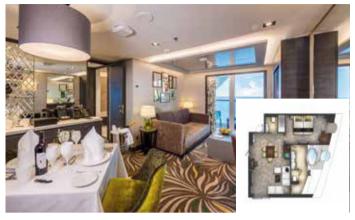

#### PALACE DELUXE SUITE

From 41 sq.m | Max Occupancy 4 | Deck 9/10/11/12/13/15 1 Queen-size Bed + 1 Double Sofa Bed