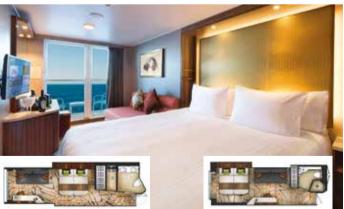

#### **BALCONY DELUXE STATEROOM**

Max Occupancy 3 – 4 Deck 8/9/10/11/12/13/15 1 Queen-size Bed +1 Single Sofa Bed/ 1 Double Sofa Bed/ 1 Single Sofa Bed + 1 Ceiling Pullman Bed

From 22 sq.m

From 20 sq.m

Max Occupancy 3 – 4

**BALCONY** 

**STATEROOM** 

Deck 8/9/10/11/12/13/15 1 Queen-size Bed +1 Single Sofa Bed/ 1 Single Sofa Bed + 1 Ceiling Pullman Bed