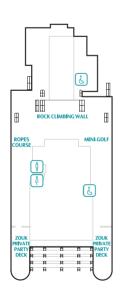

**Ropes Course & Zipline** Feel the thrill of gliding above the ocean on a 35-metre zipline.

Rock Climbing Wall
Challenge yourself on our
mountainous rock climbing wall.

Waterslide Park
Get drenched in fun on one of our six different waterslides.

17328

17068■

17088

17128■

PALACE ECEPTION

DECK 19

Lounge, Business Centre & SportsPlex DECK 18

The Palace, Ropes Course, Mini-Golf, Rock Climbing Wall & Zouk Private Party Deck DECK 17