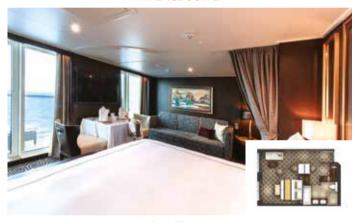

#### **PALACE PENTHOUSE**

Approx. 37/56 sq.m | Max Occupancy 4-6\* | Deck 13/16 1 King-size Bed + 1 Double Sofa Bed