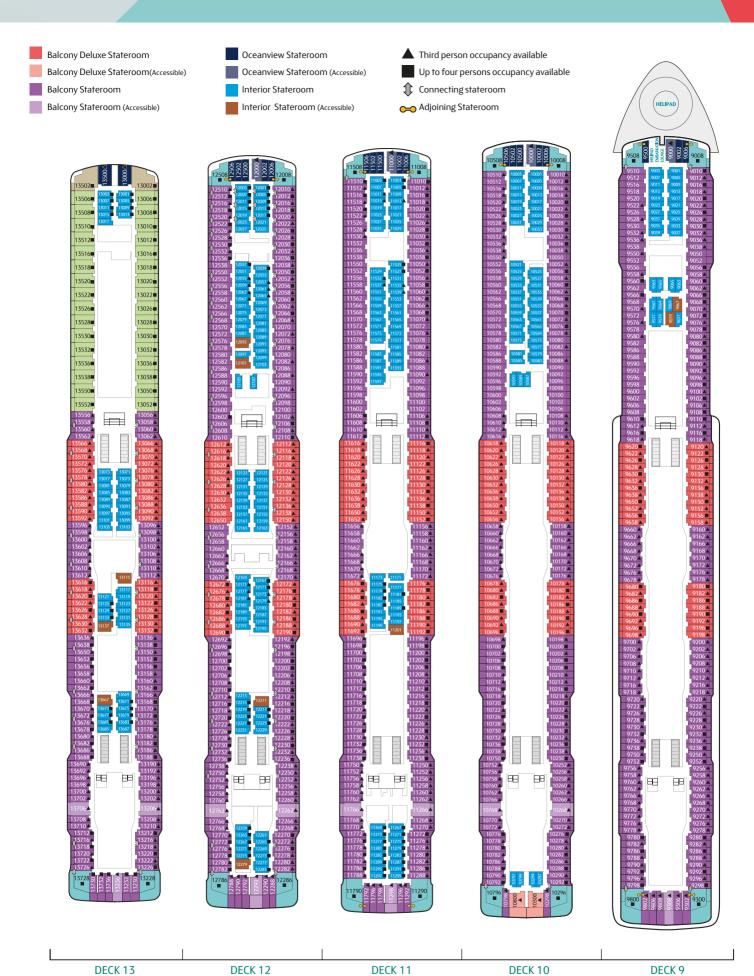

## Genting Dream Deck Plans

CATEGORIES

Palace Villa
Palace Penthouse

Palace Suite
Palace Suite (Accessible)

Palace Deluxe Suite

圕

17268

17318∎

17328

17068■

17088

17128■

PALACE ECEPTION

DECK 19

Lounge, Business Centre & SportsPlex DECK 18

The Palace, Ropes Course, Mini-Golf, Rock Climbing Wall & Zouk Private Party Deck DECK 17

The Palace, Suites, Zouk & Zouk Beach Club

DECK 16

Genting Club, Suites, Entertainment Venues, Water Activities & Restaurant DECK 15

Western Spa, Fitness Centre, Suites, Balcony Deluxe, Balcony & Interior Staterooms

DECK 8

Restaurants, Bars, Lounges & Multi-purpose Venue, Balcony Deluxe, Balcony & Interior Staterooms DECK 7

Main Theatre, Executive Boardrooms, Restaurants, Retail Venues & Entertainment Venues DECK 6

Main Lobby, Reception, Restaurant, Café, Lounges & Entertainment Venues DECK 5

Asian Spa, Oceanview & Interior Staterooms

The Palace is in a class of its own – our "luxury ship-within-a-ship" concept with over 140 suites and private VIP pool, spa, gym and dining venues. The luxurious essence of The Palace is embodied by the meticulous personalised services of its dedicated team of Dream Butlers, chosen for their