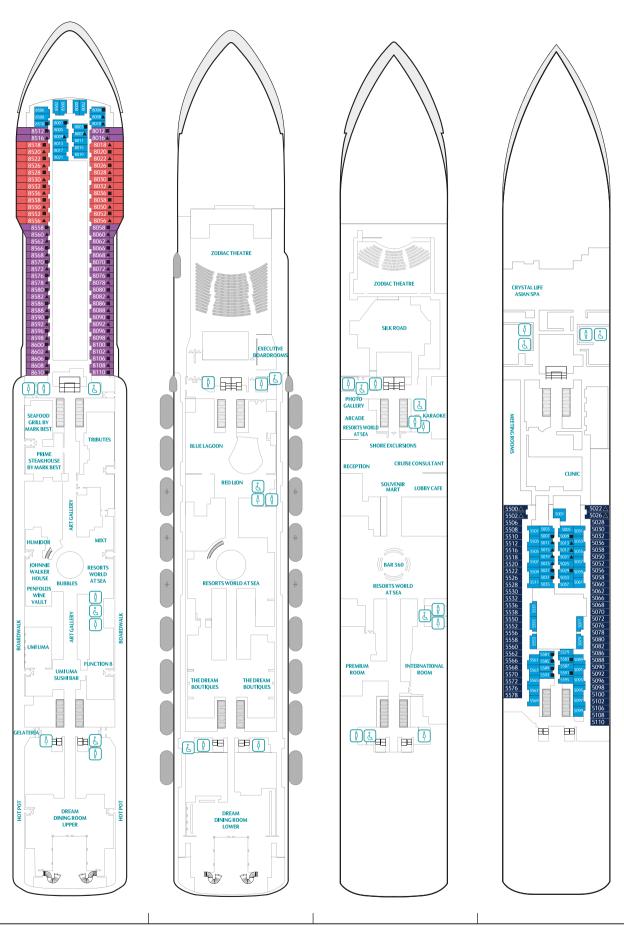

## Genting Dream Deck Plans

CATEGORIES

Palace Villa
Palace Penthouse

Palace Suite
Palace Suite (Accessible)

Palace Deluxe Suite

圕

17268

17318∎

17328

17068■

17088

17128■

PALACE ECEPTION

DECK 19

Lounge, Business Centre & SportsPlex DECK 18

The Palace, Ropes Course, Mini-Golf, Rock Climbing Wall & Zouk Private Party Deck DECK 17

The Palace, Suites, Zouk & Zouk Beach Club

DECK 16

Genting Club, Suites, Entertainment Venues, Water Activities & Restaurant DECK 15

Western Spa, Fitness Centre, Suites, Balcony Deluxe, Balcony & Interior Staterooms

DECK 8

Restaurants, Bars, Lounges & Multi-purpose Venue, Balcony Deluxe, Balcony & Interior Staterooms DECK 7

Main Theatre, Executive Boardrooms, Restaurants, Retail Venues & Entertainment Venues DECK 6

Main Lobby, Reception, Restaurant, Café, Lounges & Entertainment Venues DECK 5

Asian Spa, Oceanview & Interior Staterooms

The Palace is in a class of its own – our "luxury ship-within-a-ship" concept with over 140 suites and private VIP pool, spa, gym and dining venues. The luxurious essence of The Palace is embodied by the meticulous personalised services of its dedicated team of Dream Butlers, chosen for their