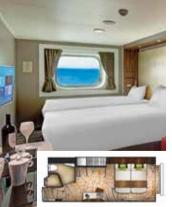

#### **OCEANVIEW STATEROOM**

From 16 sq.m Max Occupancy 2 – 4 Deck 5/9/10/11/12/13

2 Single Beds + 2 Single Sofa Beds/ 1 Single Sofa Bed