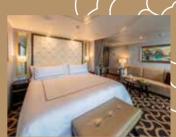

## Staterooms

#### **BALCONY DELUXE STATEROOM**

Max Occupancy 3 – 4 Deck 8/9/10/11/12/13/15 1 Queen-size Bed +1 Single Sofa Bed/ 1 Double Sofa Bed/ 1 Single Sofa Bed + 1 Ceiling Pullman Bed

From 22 sq.m

From 20 sq.m

Max Occupancy 3 – 4