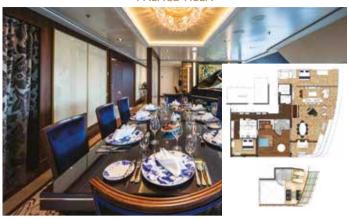

#### **PALACE VILLA**

Approx. 224 sq.m | Max Occupancy 6 | Deck 17 1 King-size Bed + 1 Queen-size Bed + 1 Double Sofa Bed