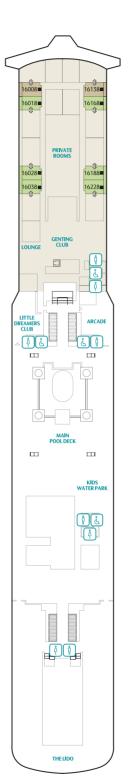

| TEENAGERS & CHILDREN | Deck |
|----------------------|------|
| Little Dreamers Club | 16   |
| Arcade               | 16,6 |

| *Inclusive restaurant    |
|--------------------------|
| ^Halal options available |

| GENTING CLUB | Deck |
|--------------|------|
| Club         | 16   |
| Lounge       | 16   |

| ENTERTAINMENT           | Deck  |
|-------------------------|-------|
| Zouk Private Party Deck | 18    |
| Zouk Beach Club         | 17    |
| Zouk                    | 17    |
| Resorts World At Sea    | 8,7,6 |
| Zodiac Theatre          | 7     |
| Karaoke                 | 6     |
| International Room      | 6     |
| Premium Room            | 6     |

Little Dreamers Club Kids club with supervised activities

Zouk Beach Club

| RESTAURANTS & BARS           | Deck |
|------------------------------|------|
| Palm Court                   | 19   |
| Sun Deck Bar                 | 17   |
| The Lido*^                   | 16   |
| Pool Deck Bar                | 16   |
| Crystal Life Cuisine         | 15   |
| Dream Dining Room Upper*     | 8    |
| Hot Pot                      | 8    |
| Umi Uma                      | 8    |
| Seafood Grill by Mark Best   | 8    |
| Prime Steakhouse by Mark Bes | t 8  |
| Gelateria                    | 8    |
| Bar City                     | 8    |
| Johnnie Walker House         |      |
| Penfolds Wine Vault          |      |
| Bubbles Champagne Bar        |      |
| Humidor Cigar Lounge         |      |
| Mixt Cocktail Bar            |      |
| Dream Dining Room Lower*     | 7    |
| Blue Lagoon                  | 7    |
| Red Lion                     | 7    |
| Bar 360                      | 6    |
| Lobby Café                   | 6    |
| Silk Road                    | 6    |