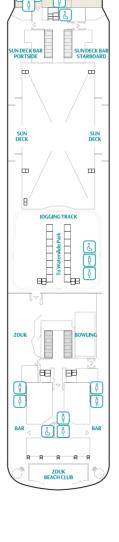

| SPORTS & RECREATION | Deck |
|---------------------|------|
| Waterslide Park     | 20   |
| SportsPlex          | 19   |
| Mini-Golf           | 18   |
| Rock Climbing Wall  | 18   |
| Ropes Course        | 18   |
| Sun Deck            | 17   |
| Jogging Track       | 17   |
| Main Pool Deck      | 16   |
| Kids Water Park     | 16   |
| Boardwalk           | 8    |
|                     |      |

| GENTING CLUB | Deck |
|--------------|------|
| Club         | 16   |
| Lounge       | 16   |

| ENTERTAINMENT           | Deck  |
|-------------------------|-------|
| Zouk Private Party Deck | 18    |
| Zouk Beach Club         | 17    |
| Zouk                    | 17    |
| Resorts World At Sea    | 8,7,6 |
| Zodiac Theatre          | 7     |
| Karaoke                 | 6     |
| International Room      | 6     |
| Premium Room            | 6     |

Little Dreamers Club Kids club with supervised activities

Zouk Beach Club

| RESTAURANTS & BARS           | Deck |
|------------------------------|------|
| Palm Court                   | 19   |
| Sun Deck Bar                 | 17   |
| The Lido*^                   | 16   |
| Pool Deck Bar                | 16   |
| Crystal Life Cuisine         | 15   |
| Dream Dining Room Upper*     | 8    |
| Hot Pot                      | 8    |
| Umi Uma                      | 8    |
| Seafood Grill by Mark Best   | 8    |
| Prime Steakhouse by Mark Bes | t 8  |
| Gelateria                    | 8    |
| Bar City                     | 8    |
| Johnnie Walker House         |      |
| Penfolds Wine Vault          |      |
| Bubbles Champagne Bar        |      |
| Humidor Cigar Lounge         |      |
| Mixt Cocktail Bar            |      |
| Dream Dining Room Lower*     | 7    |
| Blue Lagoon                  | 7    |
| Red Lion                     | 7    |
| Bar 360                      | 6    |
| Lobby Café                   | 6    |
| Silk Road                    | 6    |