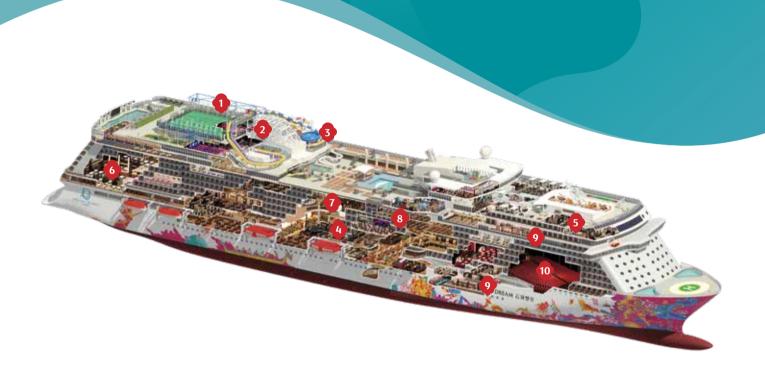

**Ropes Course & Zipline** Feel the thrill of gliding above the ocean on a 35-metre zipline.

Rock Climbing Wall
Challenge yourself on our
mountainous rock climbing wall.

Waterslide Park
Get drenched in fun on one of our six different waterslides.

**Bar 360**Catch live music and aerial acrobatic performances with a glass of champagne.

**The Palace**Indulge in European-style butler service and exclusive facilities.

**Dream Dining Room**Savour a wide variety of Asian and international cuisine.

Johnnie Walker House™ Immerse yourself in the intricate world of premium Scotch whisky.

Seafood Grill and Prime Steakhouse by Mark Best

Relish contemporary Western cuisine from the internationally-acclaimed Australian chef.

Crystal Life™ Spa
Rejuvenate mind, body and soul
with our holistic Western and Asian
spa experience.

**Zodiac Theatre**Enjoy live production shows from the acclaimed award-winning entertainment team.

Main Pool Deck Stay cool at the swimming pool

Hot Pot
Outdoor hot pot with scenic ocean views

Umi Uma Teppanyaki Grand tables for grilling action

Silk Road Chinese fine dining in old glamour setting

Karaoke Five private karaoke rooms

The Dream Boutiques
Splurge on duty-free shopping

Little Dreamers Club Kids club with supervised activities

Zouk Beach Club

| RESTAURANTS & BARS           | Deck |
|------------------------------|------|
| Palm Court                   | 19   |
| Sun Deck Bar                 | 17   |
| The Lido*^                   | 16   |
| Pool Deck Bar                | 16   |
| Crystal Life Cuisine         | 15   |
| Dream Dining Room Upper*     | 8    |
| Hot Pot                      | 8    |
| Umi Uma                      | 8    |
| Seafood Grill by Mark Best   | 8    |
| Prime Steakhouse by Mark Bes | t 8  |
| Gelateria                    | 8    |
| Bar City                     | 8    |
| Johnnie Walker House         |      |
| Penfolds Wine Vault          |      |
| Bubbles Champagne Bar        |      |
| Humidor Cigar Lounge         |      |
| Mixt Cocktail Bar            |      |
| Dream Dining Room Lower*     | 7    |
| Blue Lagoon                  | 7    |
| Red Lion                     | 7    |
| Bar 360                      | 6    |
| Lobby Café                   | 6    |
| Silk Road                    | 6    |