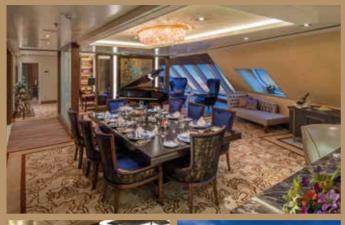

#### **PALACE VILLA**

Approx. 224 sq.m | Max Occupancy 6 | Deck 17 1 King-size Bed + 1 Queen-size Bed + 1 Double Sofa Bed

Main Lobby, Reception, Restaurant, Café, Lounges & Entertainment Venues DECK 5

Asian Spa, Oceanview & Interior Staterooms

The Palace is in a class of its own – our "luxury ship-within-a-ship" concept with over 140 suites and private VIP pool, spa, gym and dining venues. The luxurious essence of The Palace is embodied by the meticulous personalised services of its dedicated team of Dream Butlers, chosen for their