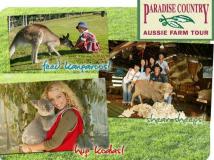

# DAY 07 PARADISE COUNTRY FARM TOUR + Harbour Town Factory Outlet (B/BBQ L\*)

An interactive tour of the farm has you visiting Australia's most famous native animal - the Koalas, enjoy billy Tea with damper fresh from the camp oven, small animal feeding, sheep dog muster, watch the stock horse in action with the cattle, observe the age old art of boomerang throwing and cracki ng the stock whip, nature walk through wildlife enclosure to feed Kangaroos and Emus, sing-a-long on a horse drawn wagon ride, and see the arm's internationally acclaimed parade of Ramsand sheep shearing.

(Note: Free transfer to Harbour Town must be the same day after Paradise Country Farm Tour)