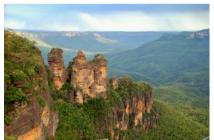

## B) BLUE MOUNTAINS, THREE SISTER, FEATHERDALE PARK (GL284) **Tour Highlight: Admission to Featherdale Wildlife Park**

Tour cross the iconic Sydney Habour Bridge, visit Featherdale Wildlife Park, hand feeding kangaroos, walk through koala enclosure and see koalas in trees and close-up. Katoomba - resort capital of the Blue Mountains, view the Magnificent landscape scenery touring through the Blue Mountains and Witness the Three Sisters rock formation towering over Jamison Valley.