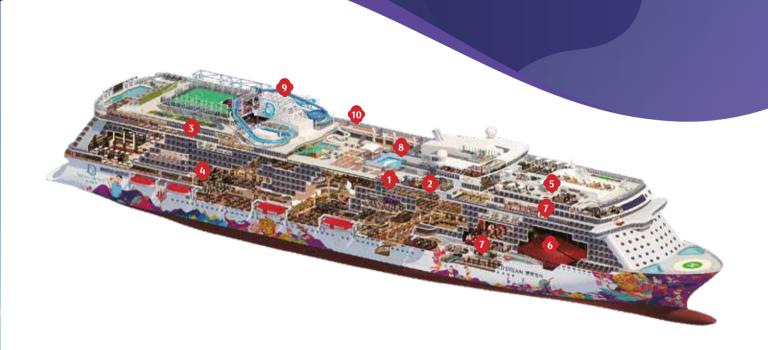

Relish the freshest seafood in Asian or Western style from the internationally-acclaimed Australian chef.

Prime Steakhouse by Mark Best

Savour premium cuts from around the world.

**Esc EXPERIENCE LAB** 

Explore different worlds with an incredible selection of VR games for the whole family.

The Dream Boutiques

Splurge on international luxury brands with our duty-free shopping.

The Palace

Indulge in European-style butler service and exclusive facilities.

#### **Zodiac Theatre**

Enjoy live production shows from the acclaimed award-winning entertainment team.

Crystal Life™

Rejuvenate mind, body and soul with our holistic Western and Asian spa experience.

**Main Pool Deck** 

Stay cool at the swimming pool and Kids Water Park.

Waterslide Park

Get drenched in fun on one of our six different waterslides.

## **Dream Night**

Feel the electricity in the air at our live fireworks and laser show at sea.

Dream Dining Room\* Asian and International ballroom dining

Hot Pot
Outdoor hot pot with scenic ocean views

Umi Uma Teppanyaki & Korean BBQ Grand tables for grilling action

Silk Road Chinese fine dining in old glamour setting

Karaoke Five private karaoke rooms

Ropes Course
Features thrilling zipline over the sea

Little Dreamers Club
Kids club with supervised activities

Zouk Beach Club
Outdoor party/entertainment venue

| Palm Court Sun Deck Bar The Lido* Pool Deck Bar Crystal Life Cuisine Dream Dining Room Upper* Hot Pot Umi Uma Prime Steakhouse by Mark Best | 19<br>17<br>16<br>16<br>15<br>8<br>8<br>8 |
|---------------------------------------------------------------------------------------------------------------------------------------------|-------------------------------------------|
| The Lido* Pool Deck Bar Crystal Life Cuisine Dream Dining Room Upper* Hot Pot Umi Uma Prime Steakhouse by Mark Best                         | 16<br>16<br>15<br>8<br>8<br>8             |
| Pool Deck Bar Crystal Life Cuisine Dream Dining Room Upper* Hot Pot Umi Uma Prime Steakhouse by Mark Best                                   | 16<br>15<br>8<br>8<br>8                   |
| Crystal Life Cuisine Dream Dining Room Upper* Hot Pot Umi Uma Prime Steakhouse by Mark Best                                                 | 15<br>8<br>8<br>8                         |
| Dream Dining Room Upper* Hot Pot Umi Uma Prime Steakhouse by Mark Best                                                                      | 8<br>8<br>8<br>8                          |
| Hot Pot<br>Umi Uma<br>Prime Steakhouse by Mark Best                                                                                         | 8<br>8<br>8                               |
| Umi Uma<br>Prime Steakhouse by Mark Best                                                                                                    | 8                                         |
| Prime Steakhouse by Mark Best                                                                                                               | 8                                         |
| <del>-</del>                                                                                                                                |                                           |
|                                                                                                                                             |                                           |
| Seafood Grill by Mark Best                                                                                                                  | 8                                         |
| Vintage Room                                                                                                                                | 8                                         |
| Bar City                                                                                                                                    | 8                                         |
| Johnnie Walker House                                                                                                                        |                                           |
| Penfolds Wine Vault                                                                                                                         |                                           |
| Bubbles Champagne Bar                                                                                                                       |                                           |
| Mixt Cocktail Bar                                                                                                                           |                                           |
| Dream Dining Room Lower*                                                                                                                    | 7                                         |
| Blue Lagoon                                                                                                                                 | 7                                         |
| Red Lion                                                                                                                                    | 7                                         |
| Bar 360                                                                                                                                     | 6                                         |
| Lobby Café                                                                                                                                  | 6                                         |
| Silk Road                                                                                                                                   | 6                                         |