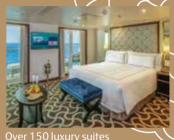

# Staterooms

Main Lobby, Reception, Restaurant, Café, Lounge, Entertainment Venues & Retail Venues DECK 5

Asian Spa, Meeting Rooms, Oceanview & Interior Staterooms

The Palace is in a class of its own – our "luxury ship-within-a-ship" concept with over 150 suites and private VIP facilities, including its own swimming pool, spa, gym and dining venues. The luxurious essence of The Palace is embodied by the meticulous personalised services of its dedicated team of Dream Butlers, chosen for their gracious attitude, incomparable level of hospitality and unparalleled expertise.