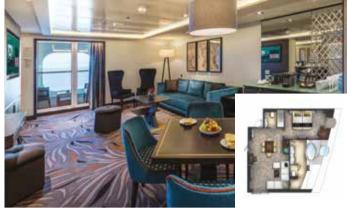

#### **PALACE SUITE**

From 37 sq.m Max Occupancy 4 | Deck 13/15/16/17 1 Queen-size Bed + 1 Double Sofa Bed