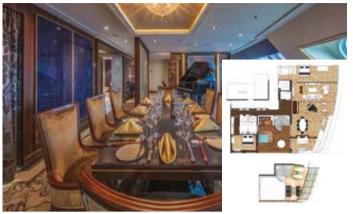

#### **PALACE VILLA**

Approx. 224 sq.m | Max Occupancy 6 | Deck 17 1 King-size Bed + 1 Queen-size Bed + 1 Double Sofa Bed