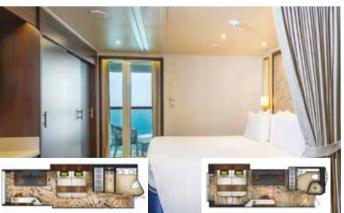

# BALCONY DELUXE STATEROOM

From 22 sq.m Max Occupancy 3 – 4 Deck 8/9/10/11/12/13/15 1 Queen-size Bed +1 Single Sofa Bed/

1 Queen-size Bed +1 Single Sofa Bed/ 1 Double Sofa Bed/ 1 Single Sofa Bed + 1 Ceiling Pullman Bed