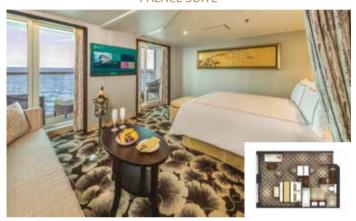

#### **PALACE SUITE**

From 37 sq.m Max Occupancy 4 | Deck 13/15/16/17 1 Queen-size Bed + 1 Double Sofa Bed