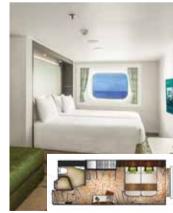

## BALCONY STATEROOM

**OCEANVIEW** 

**STATEROOM** 

From 16 sq.m Max Occupancy 2 – 4 Deck 5/9/10/11/12/13 2 Single Reds + 2 Single Sofa Reds

2 Single Beds + 2 Single Sofa Beds/ 1 Single Sofa Bed