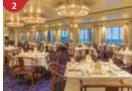

WORLD DREAM IN NUMBERS

Gross Tonnage: 150,695 tons

Length: 335m Width: 40m

Decks: 18

Passenger Capacity: 3,376 (lower berth)

Staterooms: 1,686

Manufacturer: Meyer Werft, Germany

Seafood Grill by Mark Best