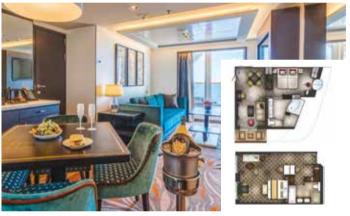

#### PALACE DELUXE SUITE

From 41 sq.m | Max Occupancy 4 | Deck 9/10/11/12/13/15 1 Queen-size Bed + 1 Double Sofa Bed