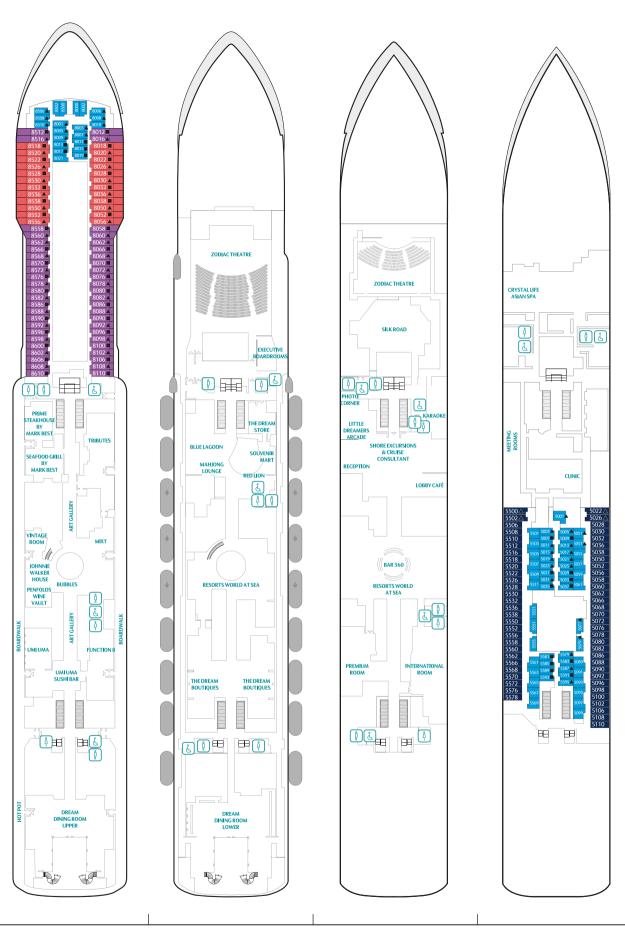

# World Dream Deck Plans

CATEGORIES Palace Villa
Palace Penthouse

Palace Deluxe Suite

Palace Suite (Accessible)

Palace Suite

团

17268∎

17288

DECK 19

Lounge, Business Centre & SportsPlex DECK 18

The Palace, Ropes Course, Mini-Golf & Rock Climbing Wall DECK 17

The Palace, Suites, Esc EXPERIENCE LAB & Zouk Beach Club DECK 16

Genting Club, Suites, Entertainment Venues, Water Activities & Restaurant DECK 15

Western Spa, Fitness Centre, Suites, Balcony Deluxe, Balcony & Interior Staterooms

DECK 8

Restaurants, Bars, Lounges & Multi-purpose Venues, Balcony Deluxe, Balcony & Interior Staterooms DECK 7

Main Theatre, Executive Boardrooms, Restaurants & Retail Venues DECK 6

Main Lobby, Reception, Restaurant, Café, Lounge, Entertainment Venues & Retail Venues DECK 5

Asian Spa, Meeting Rooms, Oceanview & Interior Staterooms

The Palace is in a class of its own – our "luxury ship-within-a-ship" concept with over 150 suites and private VIP facilities, including its own swimming pool, spa, gym and dining venues. The luxurious essence of The Palace is embodied by the meticulous personalised services of its dedicated team of Dream Butlers, chosen for their gracious attitude, incomparable level of hospitality and unparalleled expertise.