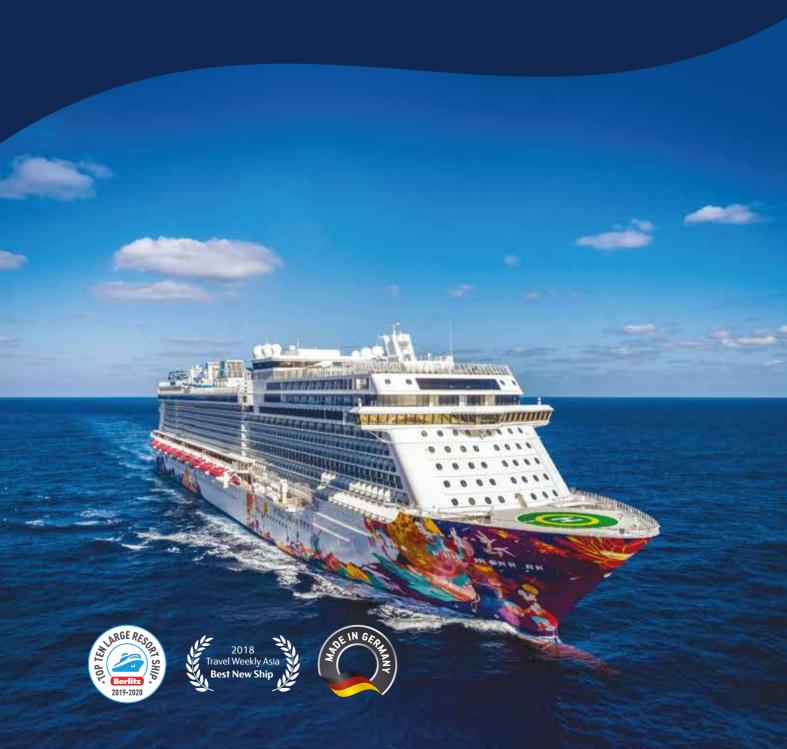

WORLD DREAM IN NUMBERS

Gross Tonnage: 150,695 tons

Length: 335m Width: 40m

Decks: 18

Passenger Capacity: 3,376 (lower berth)

Staterooms: 1,686

Manufacturer: Meyer Werft, Germany

Seafood Grill by Mark Best