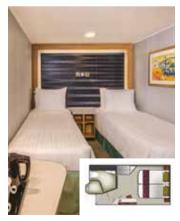

## INTERIOR STATEROOM

From 13 sq.m Max Occupancy 2 – 4^ Deck 5/8/9/10/11/12/13/15

2 Single Beds / 2 Single Beds + 1 Ceiling Pullman Bed/ 1 Single Bed + 1 Pullman Bed + 1 Double Sofa Bed

From 20 sq.m

Max Occupancy 3 – 4

Deck 8/9/10/11/12/13/15

1 Queen-size Bed +1 Single Sofa Bed/

1 Single Sofa Bed +

1 Ceiling Pullman Bed

<sup>\*</sup>The maximum occupancy of designated Palace Penthouse can be up to 6 guests upon request, subject to stateroom availability.

<sup>^</sup>The above image is for a stateroom configuration for 2 persons – other stateroom configurations for 3 persons and 4 persons are also available.