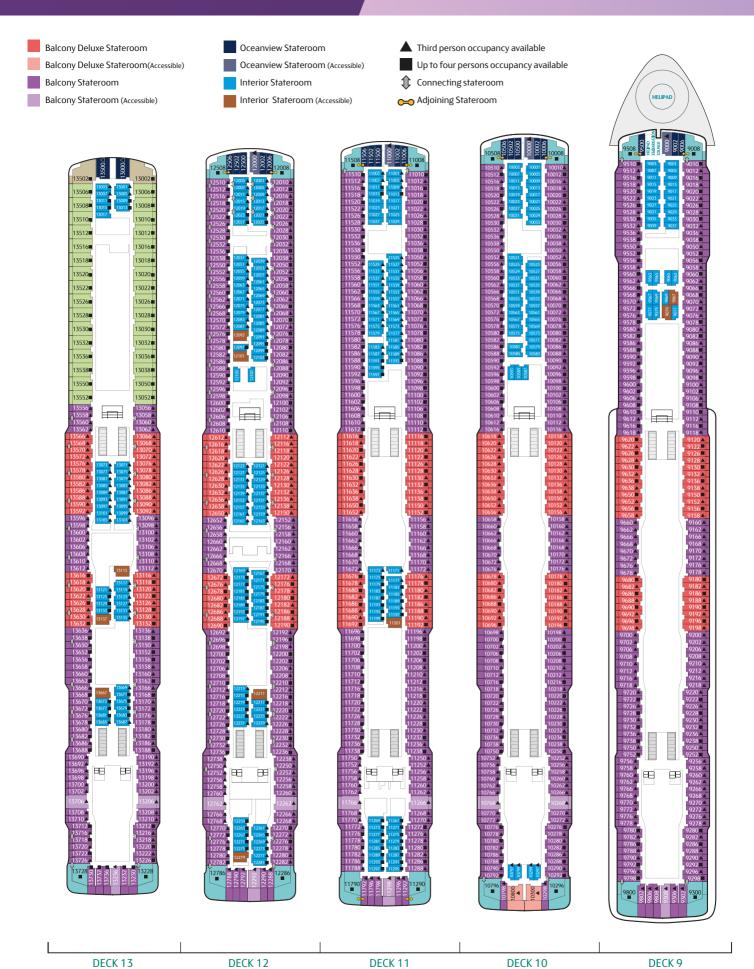

# World Dream Deck Plans

CATEGORIES Palace Villa
Palace Penthouse

Palace Deluxe Suite

Palace Suite (Accessible)

Palace Suite

团

17268∎

17288

17318∎

17328■

17338∎

17068■

17088

17118

17128■

17138

DECK 19

Lounge, Business Centre & SportsPlex DECK 18

The Palace, Ropes Course, Mini-Golf & Rock Climbing Wall DECK 17

The Palace, Suites, Esc EXPERIENCE LAB & Zouk Beach Club DECK 16

Genting Club, Suites, Entertainment Venues, Water Activities & Restaurant DECK 15

Western Spa, Fitness Centre, Suites, Balcony Deluxe, Balcony & Interior Staterooms

DECK 8

Restaurants, Bars, Lounges & Multi-purpose Venues, Balcony Deluxe, Balcony & Interior Staterooms DECK 7

Main Theatre, Executive Boardrooms, Restaurants & Retail Venues DECK 6

Main Lobby, Reception, Restaurant, Café, Lounge, Entertainment Venues & Retail Venues DECK 5

Asian Spa, Meeting Rooms, Oceanview & Interior Staterooms

The Palace is in a class of its own – our "luxury ship-within-a-ship" concept with over 150 suites and private VIP facilities, including its own swimming pool, spa, gym and dining venues. The luxurious essence of The Palace is embodied by the meticulous personalised services of its dedicated team of Dream Butlers, chosen for their gracious attitude, incomparable level of hospitality and unparalleled expertise.