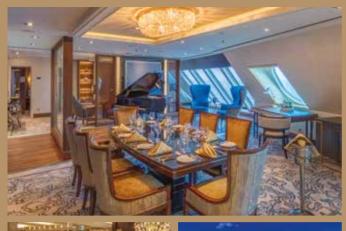

#### **PALACE VILLA**

Approx. 224 sq.m | Max Occupancy 6 | Deck 17 1 King-size Bed + 1 Queen-size Bed + 1 Double Sofa Bed

## PALACE PENTHOUSE

Approx. 37/56 sq.m | Max Occupancy 4-6\* | Deck 13/16 1 King-size Bed + 1 Double Sofa Bed

#### PALACE DELUXE SUITE

From 41 sq.m | Max Occupancy 4 | Deck 9/10/11/12/13/15 1 Queen-size Bed + 1 Double Sofa Bed

#### **PALACE SUITE**

From 37 sq.m Max Occupancy 4 | Deck 13/15/16/17 1 Queen-size Bed + 1 Double Sofa Bed

Main Lobby, Reception, Restaurant, Café, Lounge, Entertainment Venues & Retail Venues DECK 5

Asian Spa, Meeting Rooms, Oceanview & Interior Staterooms

The Palace is in a class of its own – our "luxury ship-within-a-ship" concept with over 150 suites and private VIP facilities, including its own swimming pool, spa, gym and dining venues. The luxurious essence of The Palace is embodied by the meticulous personalised services of its dedicated team of Dream Butlers, chosen for their gracious attitude, incomparable level of hospitality and unparalleled expertise.